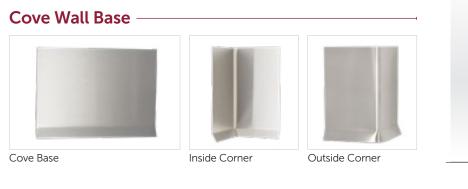

### **The Perfect Stainless Wall Base**

### Highest Quality Materials & Workmanship

Our 18-Gauge Type 304 Stainless Steel is manufactured, processed and polished in the USA. It provides excellent protection, and easy maintenance. The heavy duty stainless steel is easy to cut and fit in the field, and is suitable for most applications, design and function.