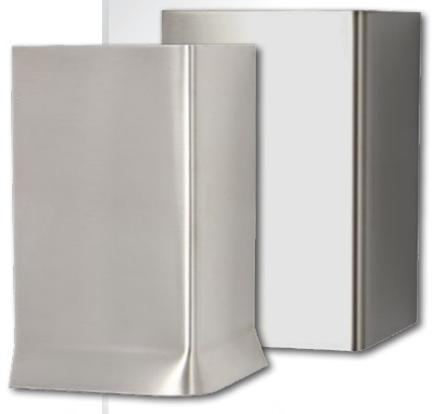

## **Stainless Steel Corner Guards**

### Superior Wall Impact Protection

Dented and beaten up corners are a common eyesore in commercial and retail buildings with high traffic. Protect your property with our line of stainless steel corner guards, all manufactured, processed and polished in the USA.

Pre-drilled Holes -

Counter Sunk

# Return Wings —

3/8" Return Wings Wings & Holes

### 3M Mounting Tape-

3M Permanent 2-Sided Tape

stainlessbase.com