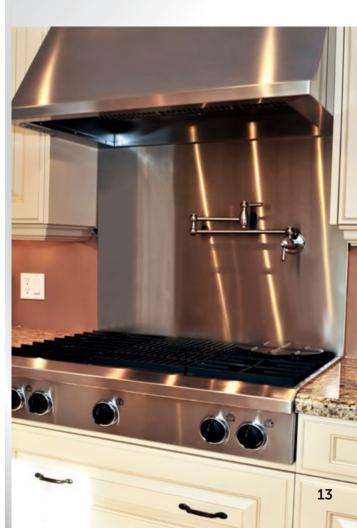

### **Stainless Steel Custom Backsplash**

### Superior Backsplash Protection and Style

Available to buy online for immediate shipment. Our made to order 16- & 18 gauge T304 SSTL is the best available qualityfor commercial, residential, institutional and industrial protection.