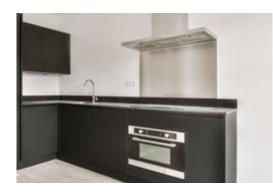

### **The Perfect Stainless Wall Base**

### Highest Quality Materials & Workmanship

Our 18-Gauge Type 304 Stainless Steel is manufactured, processed and polished in the USA. It provides excellent protection, and easy maintenance. The heavy duty stainless steel is easy to cut and fit in the field, and is suitable for most applications, design and function.

### Flat Wall Base

Flat Base