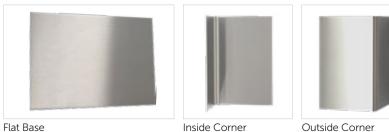

### **The Perfect Stainless Wall Base**

### Highest Quality Materials & Workmanship

Our 18-Gauge Type 304 Stainless Steel is manufactured, processed and polished in the USA. It provides excellent protection, and easy maintenance. The heavy duty stainless steel is easy to cut and fit in the field, and is suitable for most applications, design and function.

### Flat Wall Base

Flat Base