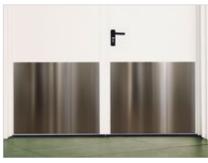

### **The Perfect Stainless Wall Base**

### Highest Quality Materials & Workmanship

Our 18-Gauge Type 304 Stainless Steel is manufactured, processed and polished in the USA. It provides excellent protection, and easy maintenance. The heavy duty stainless steel is easy to cut and fit in the field, and is suitable for most applications, design and function.

### Flat Wall Base

Flat Base