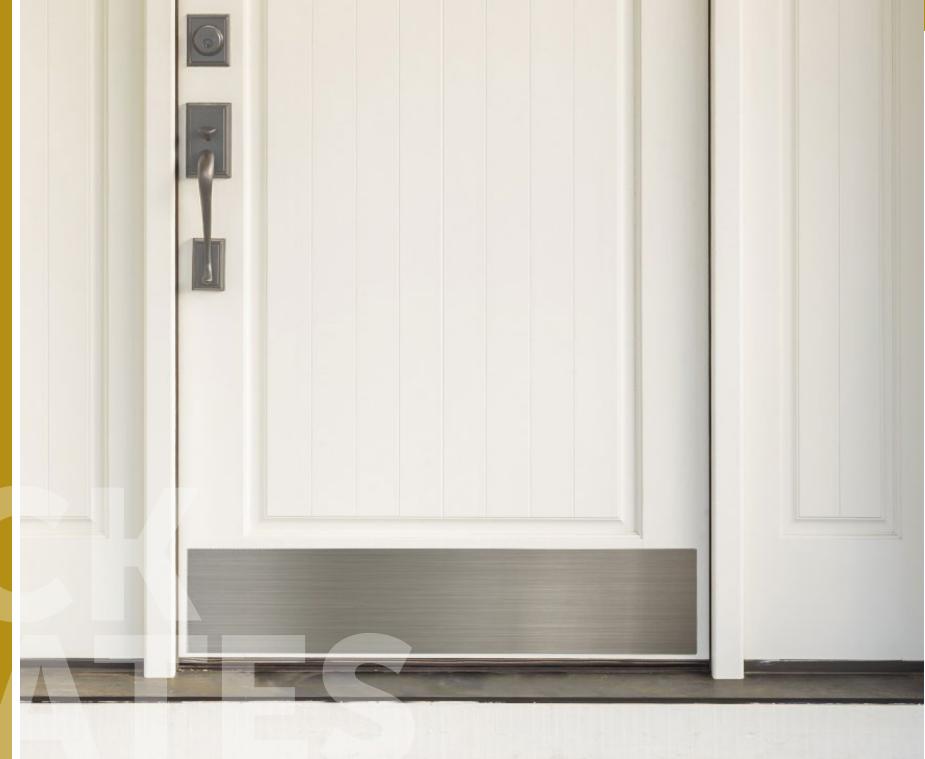

## **High Quality Door Protection**

### Available in an Array of Options.

Our 16 gauge and 18 gauge plates are designed to provide long-lasting protection in areas most susceptible to scuffing, dents and scratching. Be it mops, foot traffic, stretchers, or

hands, our kick plates lead the industry in quality and protection. Recommended in any application for both commercial and residential environments.

#### **Kick Plates**