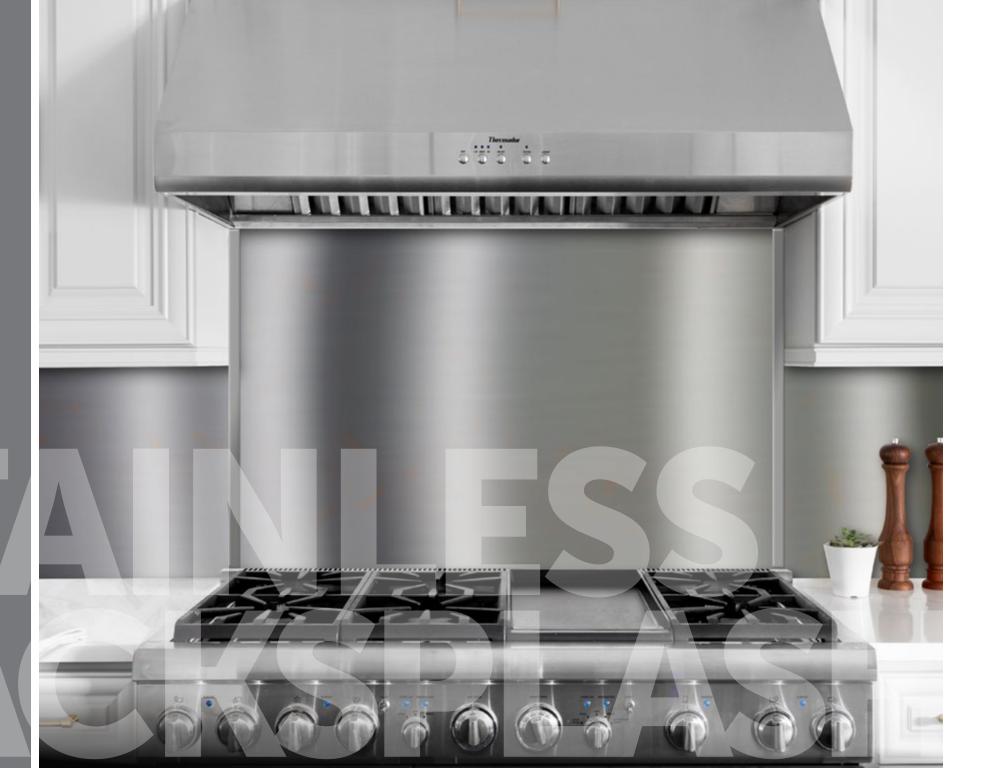

### **Stainless Steel Custom Backsplash**

### Superior Backsplash Protection and Style

Available to buy online for immediate shipment. Our made to order 16- & 18 gauge T304 SSTL is the best available qualityfor commercial, residential, institutional and industrial protection.

### Commercial