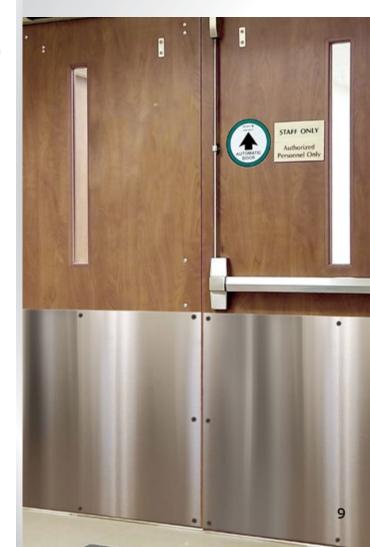

## **High Quality Door Protection**

### Available in an Array of Options.

Our 16 gauge and 18 gauge plates are designed to provide long-lasting protection in areas most susceptible to scuffing, dents and scratching. Be it mops, foot traffic, stretchers, or

hands, our kick plates lead the industry in quality and protection. Recommended in any application for both commercial and residential environments.

#### **Kick Plates**