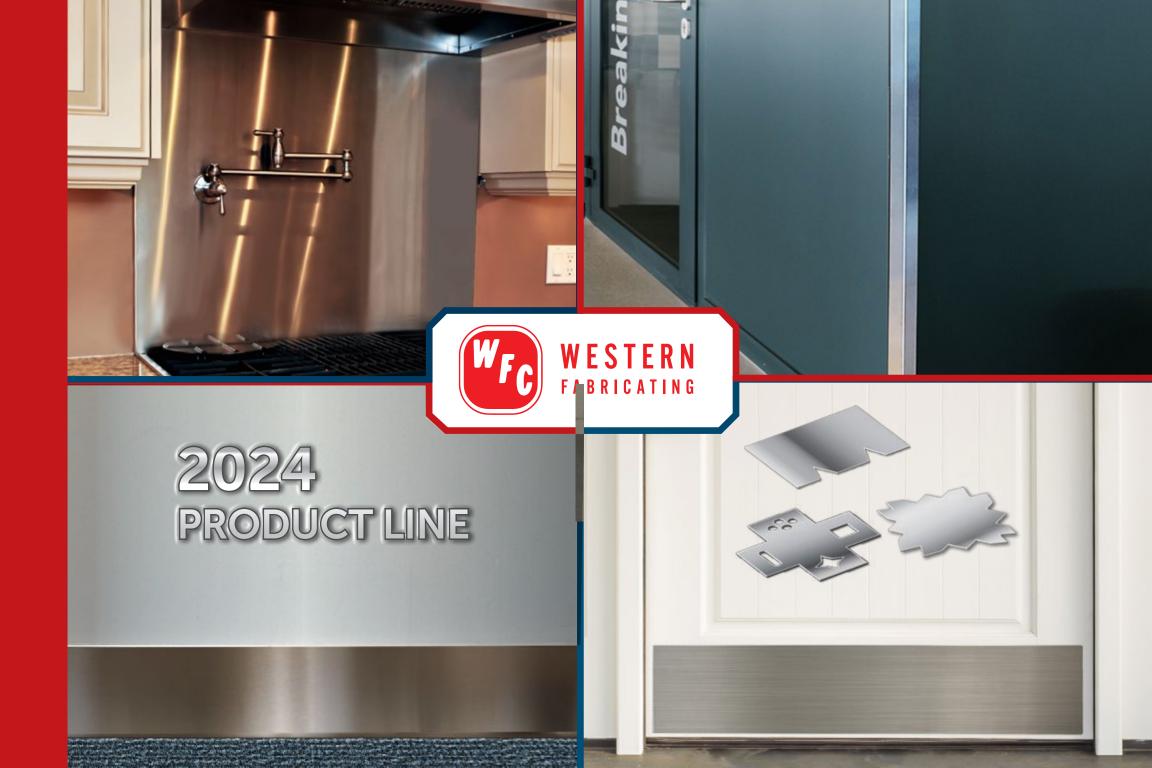

## **Stainless Steel Corner Guards**

### Superior Wall Impact Protection

Dented and beaten up corners are a common eyesore in commercial and retail buildings with high traffic. Protect your property with our line of stainless steel corner guards, all manufactured, processed and polished in the USA.

### **The Perfect Stainless Wall Base**

### Highest Quality Materials & Workmanship

Our 18-Gauge Type 304 Stainless Steel is manufactured, processed and polished in the USA. It provides excellent protection, and easy maintenance. The heavy duty stainless steel is easy to cut and fit in the field, and is suitable for most applications, design and function.

## **High Quality Door Protection**

### Available in an Array of Options.

Our 16 gauge and 18 gauge plates are designed to provide long-lasting protection in areas most susceptible to scuffing, dents and scratching. Be it mops, foot traffic, stretchers, or

hands, our kick plates lead the industry in quality and protection. Recommended in any application for both commercial and residential environments.

### **Stainless Steel Custom Backsplash**

### Superior Backsplash Protection and Style

Available to buy online for immediate shipment. Our made to order 16- & 18 gauge T304 SSTL is the best available qualityfor commercial, residential, institutional and industrial protection.