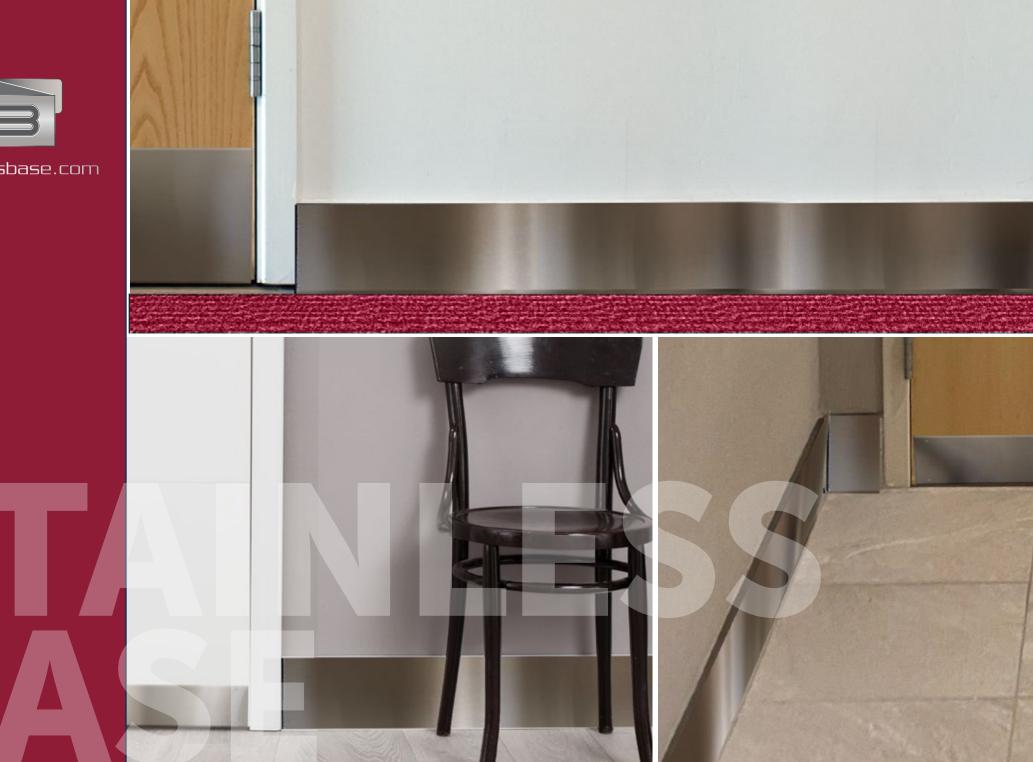

### **The Perfect Stainless Wall Base**

### Highest Quality Materials & Workmanship

Our 18-Gauge Type 304 Stainless Steel is manufactured, processed and polished in the USA. It provides excellent protection, and easy maintenance. The heavy duty stainless steel is easy to cut and fit in the field, and is suitable for most applications, design and function.