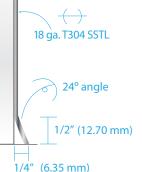

### Highest Quality Materials & Workmanship

Our 18-Gauge Type 304 Stainless Steel is manufactured, processed and polished in the USA. It provides excellent protection, and easy maintenance. The heavy duty stainless steel is easy to cut and fit in the field, and is suitable for most applications, design and function.